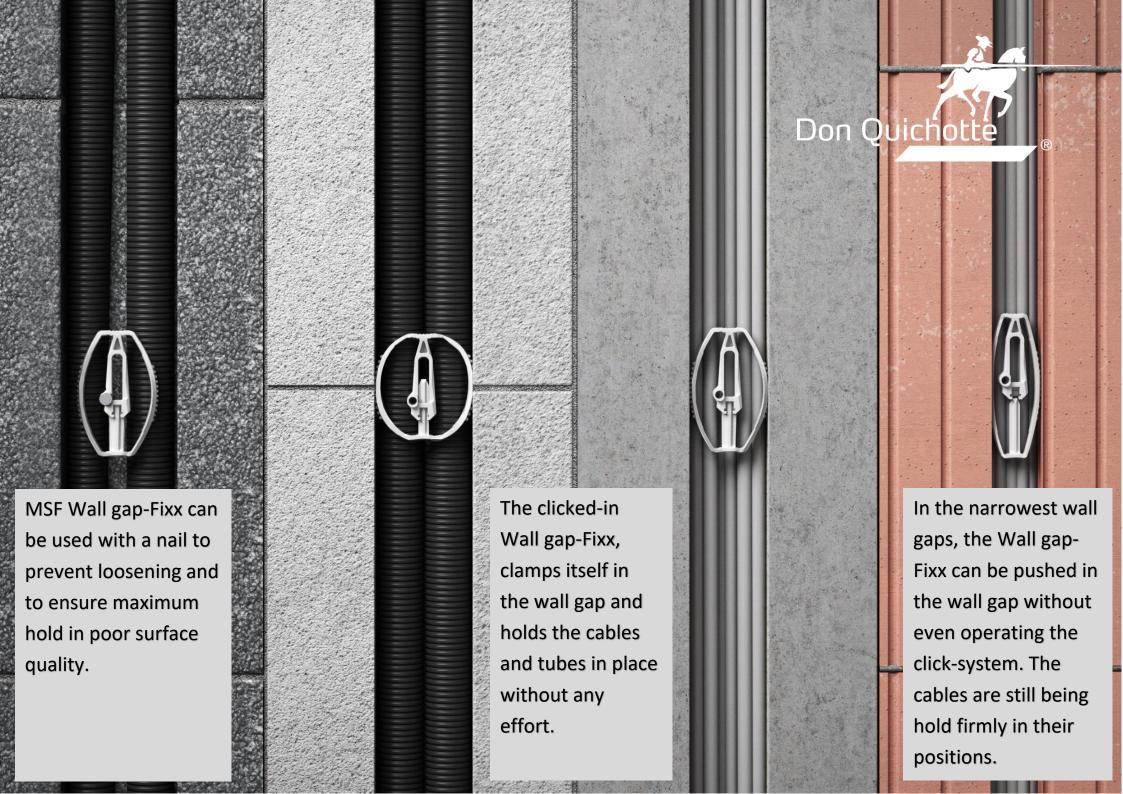

The first possibility is to simply push the product into the wall gap. The Fixx will hold itself and the cables or tubes in place in wall gaps from 20 until 27 mm.

The second possibility works best in wall gaps with a width of 24 to 46 mm. By pushing the Fixx together, the product will adjust itself to the wall-gap, making use of its innovative "cable tie"-click system. This makes sure your cables and tubes will stay in place!

The final possibility is to use the product as a nail disk. To do this, you only have to push the right nail through the nail hole and you can knock the Fixx in the wall. The click-system can still be used, but it isn't necessary.