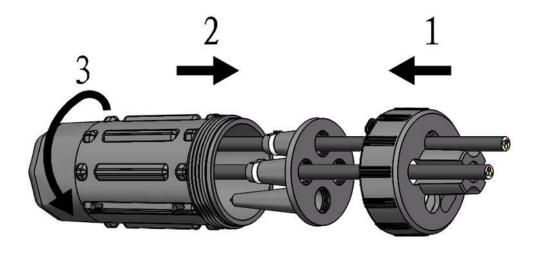

## Easy & safe connected

The VDM1 junction sleeve is developed for a simple and secure connection of telecom and electrical cables. The product consists of three parts: the sleeve, a rubber sealing and the lid.